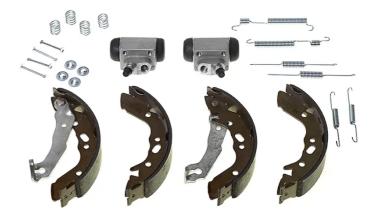

## SHOE KIT H 30 001

The H 30 001 shoe kit is synonymous with reliability

The standard Brembo kit is the ideal solution for drum brake maintenance. The kit contains all the components necessary for drum brake maintenance: shoes, brake wheel cylinders, springs, lubricant, and fixing kit.

## **Technical specifications**

| EAN code<br><b>8020584071601</b> | Axle<br><b>Rea</b> r                        | Diameter<br><b>180</b> mm             | 0.5 |
|----------------------------------|---------------------------------------------|---------------------------------------|-----|
| Width<br><b>35</b> mm            | Master cylinder<br>diameter<br><b>21</b> mm | Type of assembly<br>Not pre-assembled | 00  |
| Braking system                   | Brake proportioning<br>valve                |                                       | A.  |