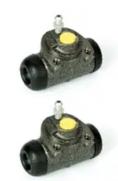

## The H 61 022 shoe kit is synonymous with reliability

The standard Brembo kit is the ideal solution for drum brake maintenance. The kit contains all the components necessary for drum brake maintenance: shoes, brake wheel cylinders, springs, lubricant, and fixing kit.

## **Technical specifications**

| reclinical specifications        |                                             |                                    |
|----------------------------------|---------------------------------------------|------------------------------------|
| EAN code<br><b>8020584072974</b> | Axle<br><b>Rear</b>                         | Diameter<br><b>180</b> mm          |
| Width 32 mm                      | Master cylinder<br>diameter<br><b>22</b> mm | Type of assembly Not pre-assembled |
| Braking system                   | Brake proportioning                         |                                    |