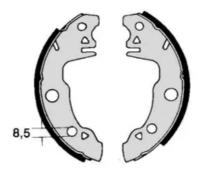

## The H 61 022 shoe kit is synonymous with reliability

The standard Brembo kit is the ideal solution for drum brake maintenance. The kit contains all the components necessary for drum brake maintenance: shoes, brake wheel cylinders, springs, lubricant, and fixing kit.

## **Technical specifications**

| reclinical specifications        |                                             |                                    |
|----------------------------------|---------------------------------------------|------------------------------------|
| EAN code<br><b>8020584072974</b> | Axle<br><b>Rear</b>                         | Diameter<br><b>180</b> mm          |
| Width 32 mm                      | Master cylinder<br>diameter<br><b>22</b> mm | Type of assembly Not pre-assembled |
| Braking system                   | Brake proportioning                         |                                    |