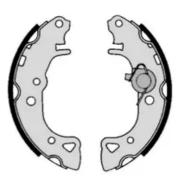

### The H 61 055 shoe kit is synonymous with reliability

The standard Brembo kit is the ideal solution for drum brake maintenance. The kit contains all the components necessary for drum brake maintenance: shoes, brake wheel cylinders, springs, lubricant, and fixing kit.

- ✓ OE-equivalent
- Brembo quality
- ECE-R90 certificate
- Safety
- Durability
- Quick assembly
- With accessories