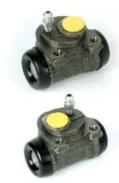

### The H 61 055 shoe kit is synonymous with reliability

The standard Brembo kit is the ideal solution for drum brake maintenance. The kit contains all the components necessary for drum brake maintenance: shoes, brake wheel cylinders, springs, lubricant, and fixing kit.

#### **Technical specifications**

| EAN code      | Axle | Diameter      |
|---------------|------|---------------|
| 8020584073308 | Rear | <b>164</b> mm |
|               |      |               |

Master cylinder Width Type of assembly diameter **32** mm Not pre-assembled **19** mm