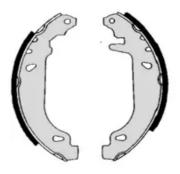

## The H 68 055 shoe kit is synonymous with reliability

The standard Brembo kit is the ideal solution for drum brake maintenance. The kit contains all the components necessary for drum brake maintenance: shoes, brake wheel cylinders, springs, lubricant, and fixing kit.

## **Technical specifications**

| EAN code      | Axle | Diameter      |
|---------------|------|---------------|
| 8020584074114 | Rear | <b>180</b> mm |

Width Master cylinder diameter Type of assembly
42 mm 21 mm Not pre-assembled