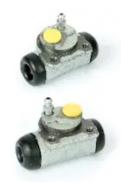

## The H 68 055 shoe kit is synonymous with reliability

The standard Brembo kit is the ideal solution for drum brake maintenance. The kit contains all the components necessary for drum brake maintenance: shoes, brake wheel cylinders, springs, lubricant, and fixing kit.

## **Technical specifications**

| EAN code      | Axle | Diameter      |
|---------------|------|---------------|
| 8020584074114 | Rear | <b>180</b> mm |

Width Master cylinder diameter Type of assembly
42 mm 21 mm Not pre-assembled