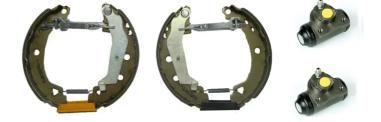

## SHOE KIT K 23 044

The K 23 044 shoe kit is synonymous with reliability

The Brembo Kit & Fit is the ideal solution for the maintenance of drum brakes: everything you need for quick and efficient servicing is supplied in a single preassembled package, all with guaranteed Brembo quality. The kit contains all the components necessary for drum brake maintenance: shoes, brake wheel cylinders, springs, lubricant, and fixing kit.

## **Technical specifications**

| EAN code              | Axle                                        | Diameter                                 |
|-----------------------|---------------------------------------------|------------------------------------------|
| <b>8020584075357</b>  | Rear                                        | <b>203</b> mm                            |
| Width<br><b>39</b> mm | Master cylinder<br>diameter<br><b>22</b> mm | Type of assembly<br><b>Pre-assembled</b> |