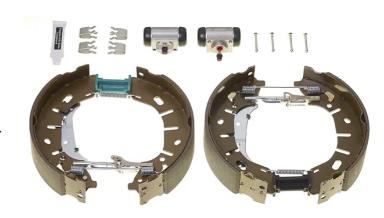

## **SHOE KIT K 23 070**

## The K 23 070 shoe kit is synonymous with reliability

The Brembo Kit & Fit is the ideal solution for the maintenance of drum brakes: everything you need for quick and efficient servicing is supplied in a single preassembled package, all with guaranteed Brembo quality. The kit contains all the components necessary for drum brake maintenance: shoes, brake wheel cylinders, springs, lubricant, and fixing kit.

- ✓ OE-equivalent
- Brembo quality
- ECE-R90 certificate
- Safety
- ✓ Durability
- Quick assembly
- ✓ With accessories
- Pre-Assembled Kit