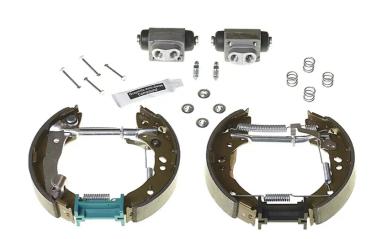

## **SHOE KIT K 30 010**

## The K 30 010 shoe kit is synonymous with reliability

The Brembo Kit & Fit is the ideal solution for the maintenance of drum brakes: everything you need for quick and efficient servicing is supplied in a single preassembled package, all with guaranteed Brembo quality. The kit contains all the components necessary for drum brake maintenance: shoes, brake wheel cylinders, springs, lubricant, and fixing kit.