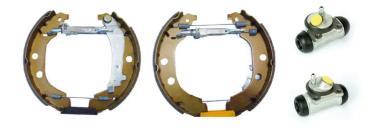

## The K 61 067 shoe kit is synonymous with reliability

The Brembo Kit & Fit is the ideal solution for the maintenance of drum brakes: everything you need for quick and efficient servicing is supplied in a single preassembled package, all with guaranteed Brembo quality. The kit contains all the components necessary for drum brake maintenance: shoes, brake wheel cylinders, springs, lubricant, and fixing kit.

## **Technical specifications**

| EAN code                        | Axle                                        | Diameter                       |
|---------------------------------|---------------------------------------------|--------------------------------|
| 8020584076378                   | Rear                                        | <b>228</b> mm                  |
| Width<br><b>40</b> mm           | Master cylinder<br>diameter<br><b>21</b> mm | Type of assembly Pre-assembled |
| Braking system<br><b>Bendix</b> | Brake proportioning valve                   | 9                              |