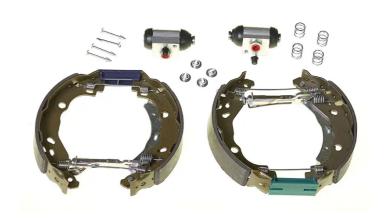

## **SHOE KIT K 61 088**

## The K 61 088 shoe kit is synonymous with reliability

The Brembo Kit & Fit is the ideal solution for the maintenance of drum brakes: everything you need for quick and efficient servicing is supplied in a single preassembled package, all with guaranteed Brembo quality. The kit contains all the components necessary for drum brake maintenance: shoes, brake wheel cylinders, springs, lubricant, and fixing kit.