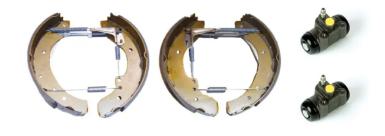

## **SHOE KIT K 68 021**

## The K 68 021 shoe kit is synonymous with reliability

The Brembo Kit & Fit is the ideal solution for the maintenance of drum brakes: everything you need for quick and efficient servicing is supplied in a single preassembled package, all with guaranteed Brembo quality. The kit contains all the components necessary for drum brake maintenance: shoes, brake wheel cylinders, springs, lubricant, and fixing kit.

- ✓ OE-equivalent
- Brembo quality
- ✓ ECE-R90 certificate
- Safety
- ✓ Durability
- Quick assembly
- With accessories
- ✓ Pre-Assembled Kit