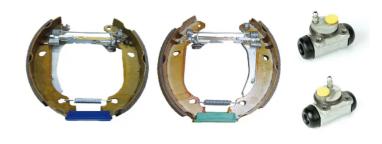

## The K 68 038 shoe kit is synonymous with reliability

The Brembo Kit & Fit is the ideal solution for the maintenance of drum brakes: everything you need for quick and efficient servicing is supplied in a single preassembled package, all with guaranteed Brembo quality. The kit contains all the components necessary for drum brake maintenance: shoes, brake wheel cylinders, springs, lubricant, and fixing kit.