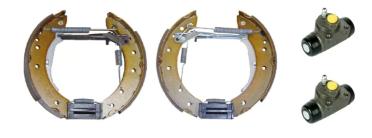

## The K 68 056 shoe kit is synonymous with reliability

The Brembo Kit & Fit is the ideal solution for the maintenance of drum brakes: everything you need for quick and efficient servicing is supplied in a single preassembled package, all with guaranteed Brembo quality. The kit contains all the components necessary for drum brake maintenance: shoes, brake wheel cylinders, springs, lubricant, and fixing kit.

## **Technical specifications**

| EAN code<br><b>8020584076897</b> | Axle<br><b>Rear</b>                         | Diameter<br>203 mm             |
|----------------------------------|---------------------------------------------|--------------------------------|
| Width<br><b>38</b> mm            | Master cylinder<br>diameter<br><b>19</b> mm | Type of assembly Pre-assembled |
| Braking system<br><b>Lucas</b>   | Brake proportioning valve                   | 9                              |