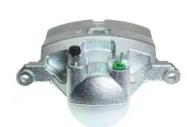

## CALIPER F 00 036

## The F 00 036 caliper is synonymous with reliability

Designed to provide the same performance as new calipers, Brembo remanufactured calipers embody an alternative solution to replacing broken or worn parts with new ones. The brake caliper remanufacturing process involves cleaning and applying a surface treatment to the caliper body, and the renewing of all worn internal components with new ones. The final testing at the end of this process guarantees a Brembo certified product.