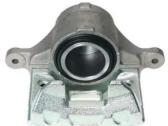

## CALIPER F 00 039

## The F 00 039 caliper is synonymous with reliability

Designed to provide the same performance as new calipers, Brembo remanufactured calipers embody an alternative solution to replacing broken or worn parts with new ones. The brake caliper remanufacturing process involves cleaning and applying a surface treatment to the caliper body, and the renewing of all worn internal components with new ones. The final testing at the end of this process guarantees a Brembo certified product.

## **Technical specifications**

| EAN code          | Axle           | Diameter     |
|-------------------|----------------|--------------|
| 8020584546932     | Front          | <b>60</b> mm |
|                   |                |              |
| Number of pistons | Braking system | Position     |
| 1                 | MOBIS          | Right        |