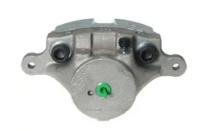

## CALIPER F 00 039

## The F 00 039 caliper is synonymous with reliability

Designed to provide the same performance as new calipers, Brembo remanufactured calipers embody an alternative solution to replacing broken or worn parts with new ones. The brake caliper remanufacturing process involves cleaning and applying a surface treatment to the caliper body, and the renewing of all worn internal components with new ones. The final testing at the end of this process guarantees a Brembo certified product.

## **Technical specifications**

| EAN code          | Axle           | Diameter     |
|-------------------|----------------|--------------|
| 8020584546932     | Front          | <b>60</b> mm |
|                   |                |              |
| Number of pistons | Braking system | Position     |
| 1                 | MOBIS          | Right        |