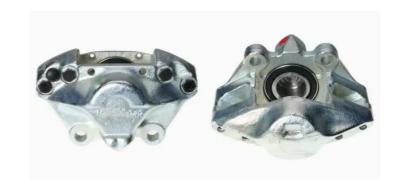

## CALIPER F 06 014

## The F 06 014 caliper is synonymous with reliability

Designed to provide the same performance as new calipers, Brembo remanufactured calipers embody an alternative solution to replacing broken or worn parts with new ones. The brake caliper remanufacturing process involves cleaning and applying a surface treatment to the caliper body, and the renewing of all worn internal components with new ones. The final testing at the end of this process guarantees a Brembo certified product.

## **Technical specifications**

| EAN code          | Axle           | Diameter     |
|-------------------|----------------|--------------|
| 8020584500156     | Front          | <b>48</b> mm |
|                   |                |              |
| Number of pistons | Braking system | Position     |
| 2                 | ATE            | Left         |