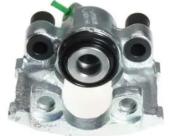

## CALIPER F 06 031

The F 06 031 caliper is synonymous with reliability

Designed to provide the same performance as new calipers, Brembo remanufactured calipers embody an alternative solution to replacing broken or worn parts with new ones. The brake caliper remanufacturing process involves cleaning and applying a surface treatment to the caliper body, and the renewing of all worn internal components with new ones. The final testing at the end of this process guarantees a Brembo certified product.

## **Technical specifications**

| EAN code          | Axle           | Diameter     |
|-------------------|----------------|--------------|
| 8020584500323     | Rear           | <b>33</b> mm |
|                   |                |              |
| Number of pistons | Braking system | Position     |
| 1                 | ATE            | Right        |