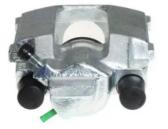

## CALIPER F 06 031

The F 06 031 caliper is synonymous with reliability

Designed to provide the same performance as new calipers, Brembo remanufactured calipers embody an alternative solution to replacing broken or worn parts with new ones. The brake caliper remanufacturing process involves cleaning and applying a surface treatment to the caliper body, and the renewing of all worn internal components with new ones. The final testing at the end of this process guarantees a Brembo certified product.

## **Technical specifications**

| EAN code          | Axle           | Diameter     |
|-------------------|----------------|--------------|
| 8020584500323     | Rear           | <b>33</b> mm |
|                   |                |              |
| Number of pistons | Braking system | Position     |
| 1                 | ATE            | Right        |