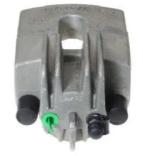

## CALIPER F 06 140

The F 06 140 caliper is synonymous with reliability

Designed to provide the same performance as new calipers, Brembo remanufactured calipers embody an alternative solution to replacing broken or worn parts with new ones. The brake caliper remanufacturing process involves cleaning and applying a surface treatment to the caliper body, and the renewing of all worn internal components with new ones. The final testing at the end of this process guarantees a Brembo certified product.

## **Technical specifications**

| EAN code          | Axle           | Diameter     |
|-------------------|----------------|--------------|
| 8020584536445     | Rear           | <b>42</b> mm |
|                   |                |              |
| Number of pistons | Braking system | Position     |
| 1                 | ATE            | Left         |