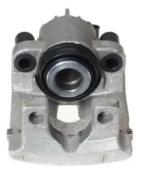

## CALIPER F 06 140

The F 06 140 caliper is synonymous with reliability

Designed to provide the same performance as new calipers, Brembo remanufactured calipers embody an alternative solution to replacing broken or worn parts with new ones. The brake caliper remanufacturing process involves cleaning and applying a surface treatment to the caliper body, and the renewing of all worn internal components with new ones. The final testing at the end of this process guarantees a Brembo certified product.

## **Technical specifications**

| EAN code          | Axle           | Diameter     |
|-------------------|----------------|--------------|
| 8020584536445     | Rear           | <b>42</b> mm |
|                   |                |              |
| Number of pistons | Braking system | Position     |
| 1                 | ATE            | Left         |