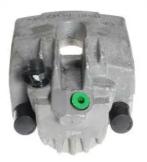

## CALIPER F 06 143

The F 06 143 caliper is synonymous with reliability

Designed to provide the same performance as new calipers, Brembo remanufactured calipers embody an alternative solution to replacing broken or worn parts with new ones. The brake caliper remanufacturing process involves cleaning and applying a surface treatment to the caliper body, and the renewing of all worn internal components with new ones. The final testing at the end of this process guarantees a Brembo certified product.

## **Technical specifications**

| EAN code             | Axle           | Diameter     |
|----------------------|----------------|--------------|
| <b>8020584501443</b> | <b>Rear</b>    | <b>42</b> mm |
| Number of pistons    | Braking system | Position     |
| <b>1</b>             | <b>ATE</b>     | <b>Right</b> |