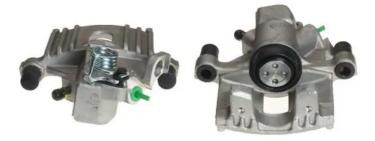

## CALIPER F 06 165

The F 06 165 caliper is synonymous with reliability

Designed to provide the same performance as new calipers, Brembo remanufactured calipers embody an alternative solution to replacing broken or worn parts with new ones. The brake caliper remanufacturing process involves cleaning and applying a surface treatment to the caliper body, and the renewing of all worn internal components with new ones. The final testing at the end of this process guarantees a Brembo certified product.

## **Technical specifications**

| EAN code          | Axle           | Diameter     |
|-------------------|----------------|--------------|
| 8020584501665     | Rear           | <b>34</b> mm |
|                   |                |              |
| Number of pistons | Braking system | Position     |
| 1                 | ATE            | Right        |