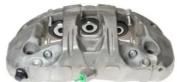

## CALIPER F 06 193

## The F 06 193 caliper is synonymous with reliability

Designed to provide the same performance as new calipers, Brembo remanufactured calipers embody an alternative solution to replacing broken or worn parts with new ones. The brake caliper remanufacturing process involves cleaning and applying a surface treatment to the caliper body, and the renewing of all worn internal components with new ones. The final testing at the end of this process guarantees a Brembo certified product.

## **Technical specifications**

EAN code Axle Diameter
8020584501948 Front 32,28,36 mm

Number of pistons Braking system Position
6 BREMBO Right

**COMPATIBLE VEHICLES** 