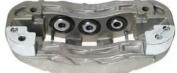

## CALIPER F 06 193

## The F 06 193 caliper is synonymous with reliability

Designed to provide the same performance as new calipers, Brembo remanufactured calipers embody an alternative solution to replacing broken or worn parts with new ones. The brake caliper remanufacturing process involves cleaning and applying a surface treatment to the caliper body, and the renewing of all worn internal components with new ones. The final testing at the end of this process guarantees a Brembo certified product.

## **Technical specifications**

EAN code Axle Diameter
8020584501948 Front 32,28,36 mm

Number of pistons Braking system Position
6 BREMBO Right

**COMPATIBLE VEHICLES** 