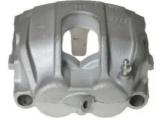

## CALIPER F 06 218

The F 06 218 caliper is synonymous with reliability

Designed to provide the same performance as new calipers, Brembo remanufactured calipers embody an alternative solution to replacing broken or worn parts with new ones. The brake caliper remanufacturing process involves cleaning and applying a surface treatment to the caliper body, and the renewing of all worn internal components with new ones. The final testing at the end of this process guarantees a Brembo certified product.

## **Technical specifications**

| EAN code             | Axle           | Diameter     |
|----------------------|----------------|--------------|
| <b>8020584502198</b> | Front          | <b>42</b> mm |
| Number of pistons    | Braking system | Position     |
| <b>2</b>             | <b>ATE</b>     | <b>Left</b>  |