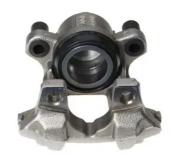

## CALIPER F 06 244

## The F 06 244 caliper is synonymous with reliability

Designed to provide the same performance as new calipers, Brembo remanufactured calipers embody an alternative solution to replacing broken or worn parts with new ones. The brake caliper remanufacturing process involves cleaning and applying a surface treatment to the caliper body, and the renewing of all worn internal components with new ones. The final testing at the end of this process guarantees a Brembo certified product.

- ✓ OE-equivalent
- Brembo quality
- Safety
- Durability
- New components

## **Technical specifications**

EAN code Axle Diameter
8020584538005 Rear 44 mm

Number of pistons Braking system
1 ATE Left

**COMPATIBLE VEHICLES** 