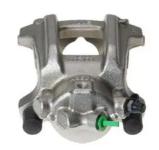

## CALIPER F 06 244

## The F 06 244 caliper is synonymous with reliability

Designed to provide the same performance as new calipers, Brembo remanufactured calipers embody an alternative solution to replacing broken or worn parts with new ones. The brake caliper remanufacturing process involves cleaning and applying a surface treatment to the caliper body, and the renewing of all worn internal components with new ones. The final testing at the end of this process guarantees a Brembo certified product.

- ✓ OE-equivalent
- Brembo quality
- Safety
- Durability
- New components

## **Technical specifications**

EAN code Axle Diameter
8020584538005 Rear 44 mm

Number of pistons Braking system
1 ATE Left

**COMPATIBLE VEHICLES** 