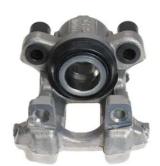

## CALIPER F 06 259

## The F 06 259 caliper is synonymous with reliability

Designed to provide the same performance as new calipers, Brembo remanufactured calipers embody an alternative solution to replacing broken or worn parts with new ones. The brake caliper remanufacturing process involves cleaning and applying a surface treatment to the caliper body, and the renewing of all worn internal components with new ones. The final testing at the end of this process guarantees a Brembo certified product.

## **Technical specifications**

EAN code Axle Diameter
8020584539057 Rear 42 mm

Number of pistons Braking system Position
1 BOSCH Right

**COMPATIBLE VEHICLES** 