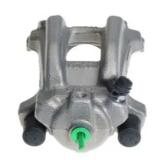

## CALIPER F 06 259

## The F 06 259 caliper is synonymous with reliability

Designed to provide the same performance as new calipers, Brembo remanufactured calipers embody an alternative solution to replacing broken or worn parts with new ones. The brake caliper remanufacturing process involves cleaning and applying a surface treatment to the caliper body, and the renewing of all worn internal components with new ones. The final testing at the end of this process guarantees a Brembo certified product.

## **Technical specifications**

EAN code Axle Diameter
8020584539057 Rear 42 mm

Number of pistons Braking system Position
1 BOSCH Right

**COMPATIBLE VEHICLES** 