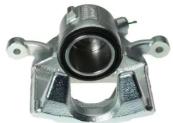

## CALIPER F 06 261

## The F 06 261 caliper is synonymous with reliability

Designed to provide the same performance as new calipers, Brembo remanufactured calipers embody an alternative solution to replacing broken or worn parts with new ones. The brake caliper remanufacturing process involves cleaning and applying a surface treatment to the caliper body, and the renewing of all worn internal components with new ones. The final testing at the end of this process guarantees a Brembo certified product.

## **Technical specifications**

| EAN code          | Axle           | Diameter     |
|-------------------|----------------|--------------|
| 8020584539958     | Front          | <b>54</b> mm |
| Number of pistons | Braking system | Position     |
| 1                 | TRW            | Right        |