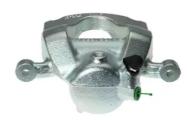

## CALIPER F 06 261

## The F 06 261 caliper is synonymous with reliability

Designed to provide the same performance as new calipers, Brembo remanufactured calipers embody an alternative solution to replacing broken or worn parts with new ones. The brake caliper remanufacturing process involves cleaning and applying a surface treatment to the caliper body, and the renewing of all worn internal components with new ones. The final testing at the end of this process guarantees a Brembo certified product.

## **Technical specifications**

| EAN code          | Axle           | Diameter     |
|-------------------|----------------|--------------|
| 8020584539958     | Front          | <b>54</b> mm |
| Number of pistons | Braking system | Position     |
| 1                 | TRW            | Right        |