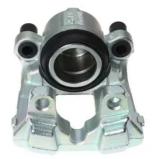

## CALIPER F 06 264

The F 06 264 caliper is synonymous with reliability

Designed to provide the same performance as new calipers, Brembo remanufactured calipers embody an alternative solution to replacing broken or worn parts with new ones. The brake caliper remanufacturing process involves cleaning and applying a surface treatment to the caliper body, and the renewing of all worn internal components with new ones. The final testing at the end of this process guarantees a Brembo certified product.

## **Technical specifications**

| EAN code          | Axle           | Diameter     |
|-------------------|----------------|--------------|
| 8020584540992     | Front          | <b>57</b> mm |
|                   |                |              |
| Number of pistons | Braking system | Position     |
| 1                 | BOSCH          | Left         |