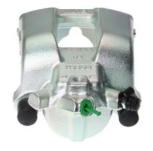

## CALIPER F 06 264

The F 06 264 caliper is synonymous with reliability

Designed to provide the same performance as new calipers, Brembo remanufactured calipers embody an alternative solution to replacing broken or worn parts with new ones. The brake caliper remanufacturing process involves cleaning and applying a surface treatment to the caliper body, and the renewing of all worn internal components with new ones. The final testing at the end of this process guarantees a Brembo certified product.

## **Technical specifications**

| EAN code          | Axle           | Diameter     |
|-------------------|----------------|--------------|
| 8020584540992     | Front          | <b>57</b> mm |
|                   |                |              |
| Number of pistons | Braking system | Position     |
| 1                 | BOSCH          | Left         |