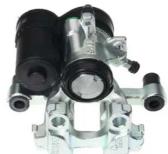

## CALIPER F 06 274

## The F 06 274 caliper is synonymous with reliability

Designed to provide the same performance as new calipers, Brembo remanufactured calipers embody an alternative solution to replacing broken or worn parts with new ones. The brake caliper remanufacturing process involves cleaning and applying a surface treatment to the caliper body, and the renewing of all worn internal components with new ones. The final testing at the end of this process guarantees a Brembo certified product.

## **Technical specifications**

| EAN code          | Axle           | Diameter     |
|-------------------|----------------|--------------|
| 8020584547212     | Rear           | <b>34</b> mm |
| Number of pistons | Braking system | Position     |
| 1                 | ATE            | Left         |