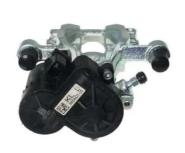

## CALIPER F 06 274

## The F 06 274 caliper is synonymous with reliability

Designed to provide the same performance as new calipers, Brembo remanufactured calipers embody an alternative solution to replacing broken or worn parts with new ones. The brake caliper remanufacturing process involves cleaning and applying a surface treatment to the caliper body, and the renewing of all worn internal components with new ones. The final testing at the end of this process guarantees a Brembo certified product.

## **Technical specifications**

| EAN code          | Axle           | Diameter     |
|-------------------|----------------|--------------|
| 8020584547212     | Rear           | <b>34</b> mm |
| Number of pistons | Braking system | Position     |
| 1                 | ATE            | Left         |