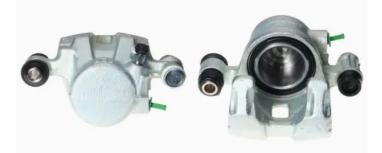

## CALIPER F 16 010

The F 16 010 caliper is synonymous with reliability

Designed to provide the same performance as new calipers, Brembo remanufactured calipers embody an alternative solution to replacing broken or worn parts with new ones. The brake caliper remanufacturing process involves cleaning and applying a surface treatment to the caliper body, and the renewing of all worn internal components with new ones. The final testing at the end of this process guarantees a Brembo certified product.

## **Technical specifications**

| EAN code          | Axle           | Diameter     |
|-------------------|----------------|--------------|
| 8020584503072     | Front          | <b>54</b> mm |
|                   |                |              |
| Number of pistons | Braking system | Position     |
| 1                 | AKEBONO        | Left         |