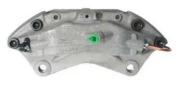

## CALIPER F 23 162

## The F 23 162 caliper is synonymous with reliability

Designed to provide the same performance as new calipers, Brembo remanufactured calipers embody an alternative solution to replacing broken or worn parts with new ones. The brake caliper remanufacturing process involves cleaning and applying a surface treatment to the caliper body, and the renewing of all worn internal components with new ones. The final testing at the end of this process guarantees a Brembo certified product.

## **Technical specifications**

EAN code Axle Diameter
8020584504857 Front 42,38 mm

Number of pistons Braking system Position
4 BREMBO Left

**COMPATIBLE VEHICLES** 