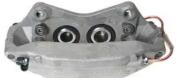

## CALIPER F 23 162

## The F 23 162 caliper is synonymous with reliability

Designed to provide the same performance as new calipers, Brembo remanufactured calipers embody an alternative solution to replacing broken or worn parts with new ones. The brake caliper remanufacturing process involves cleaning and applying a surface treatment to the caliper body, and the renewing of all worn internal components with new ones. The final testing at the end of this process guarantees a Brembo certified product.

## **Technical specifications**

EAN code Axle Diameter
8020584504857 Front 42,38 mm

Number of pistons Braking system Position
4 BREMBO Left

**COMPATIBLE VEHICLES** 