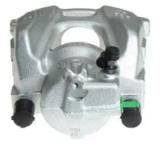

## CALIPER F 23 199

The F 23 199 caliper is synonymous with reliability

Designed to provide the same performance as new calipers, Brembo remanufactured calipers embody an alternative solution to replacing broken or worn parts with new ones. The brake caliper remanufacturing process involves cleaning and applying a surface treatment to the caliper body, and the renewing of all worn internal components with new ones. The final testing at the end of this process guarantees a Brembo certified product.

### **Technical specifications**

| EAN code          | Axle           | Diameter     |
|-------------------|----------------|--------------|
| 8020584505229     | Front          | <b>57</b> mm |
|                   |                |              |
| Number of pistons | Braking system | Position     |
| 1                 | ATE            | Right        |