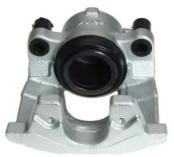

## CALIPER F 23 199

The F 23 199 caliper is synonymous with reliability

Designed to provide the same performance as new calipers, Brembo remanufactured calipers embody an alternative solution to replacing broken or worn parts with new ones. The brake caliper remanufacturing process involves cleaning and applying a surface treatment to the caliper body, and the renewing of all worn internal components with new ones. The final testing at the end of this process guarantees a Brembo certified product.

### **Technical specifications**

| EAN code          | Axle           | Diameter     |
|-------------------|----------------|--------------|
| 8020584505229     | Front          | <b>57</b> mm |
|                   |                |              |
| Number of pistons | Braking system | Position     |
| 1                 | ATE            | Right        |