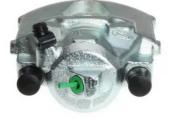

## CALIPER F 24 016

The F 24 016 caliper is synonymous with reliability

Designed to provide the same performance as new calipers, Brembo remanufactured calipers embody an alternative solution to replacing broken or worn parts with new ones. The brake caliper remanufacturing process involves cleaning and applying a surface treatment to the caliper body, and the renewing of all worn internal components with new ones. The final testing at the end of this process guarantees a Brembo certified product.

- OE-equivalent
- Brembo quality
- Safety
- Durability
- New components