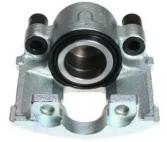

## CALIPER F 24 016

The F 24 016 caliper is synonymous with reliability

Designed to provide the same performance as new calipers, Brembo remanufactured calipers embody an alternative solution to replacing broken or worn parts with new ones. The brake caliper remanufacturing process involves cleaning and applying a surface treatment to the caliper body, and the renewing of all worn internal components with new ones. The final testing at the end of this process guarantees a Brembo certified product.

- OE-equivalent
- Brembo quality
- Safety
- Durability
- New components