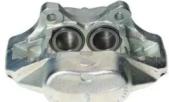

## CALIPER F 24 044

## The F 24 044 caliper is synonymous with reliability

Designed to provide the same performance as new calipers, Brembo remanufactured calipers embody an alternative solution to replacing broken or worn parts with new ones. The brake caliper remanufacturing process involves cleaning and applying a surface treatment to the caliper body, and the renewing of all worn internal components with new ones. The final testing at the end of this process guarantees a Brembo certified product.

## **Technical specifications**

EAN code Axle Diameter
8020584505731 Front 41 mm

Number of pistons Braking system Position
4 AP LOCKHEED Left

**COMPATIBLE VEHICLES**