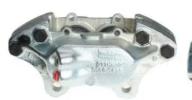

## CALIPER F 24 044

## The F 24 044 caliper is synonymous with reliability

Designed to provide the same performance as new calipers, Brembo remanufactured calipers embody an alternative solution to replacing broken or worn parts with new ones. The brake caliper remanufacturing process involves cleaning and applying a surface treatment to the caliper body, and the renewing of all worn internal components with new ones. The final testing at the end of this process guarantees a Brembo certified product.

## **Technical specifications**

EAN code Axle Diameter
8020584505731 Front 41 mm

Number of pistons Braking system Position
4 AP LOCKHEED Left

**COMPATIBLE VEHICLES**