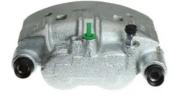

## CALIPER F 24 050

The F 24 050 caliper is synonymous with reliability

Designed to provide the same performance as new calipers, Brembo remanufactured calipers embody an alternative solution to replacing broken or worn parts with new ones. The brake caliper remanufacturing process involves cleaning and applying a surface treatment to the caliper body, and the renewing of all worn internal components with new ones. The final testing at the end of this process guarantees a Brembo certified product.

## **Technical specifications**

| EAN code          | Axle           | Diameter     |
|-------------------|----------------|--------------|
| 8020584505793     | Front          | <b>42</b> mm |
|                   |                |              |
| Number of pistons | Braking system | Position     |
| 2                 | BENDIX         | Left         |