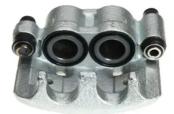

## CALIPER F 24 050

The F 24 050 caliper is synonymous with reliability

Designed to provide the same performance as new calipers, Brembo remanufactured calipers embody an alternative solution to replacing broken or worn parts with new ones. The brake caliper remanufacturing process involves cleaning and applying a surface treatment to the caliper body, and the renewing of all worn internal components with new ones. The final testing at the end of this process guarantees a Brembo certified product.

## **Technical specifications**

| EAN code          | Axle           | Diameter     |
|-------------------|----------------|--------------|
| 8020584505793     | Front          | <b>42</b> mm |
|                   |                |              |
| Number of pistons | Braking system | Position     |
| 2                 | BENDIX         | Left         |