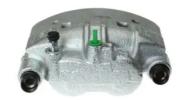

## CALIPER F 24 051

## The F 24 051 caliper is synonymous with reliability

Designed to provide the same performance as new calipers, Brembo remanufactured calipers embody an alternative solution to replacing broken or worn parts with new ones. The brake caliper remanufacturing process involves cleaning and applying a surface treatment to the caliper body, and the renewing of all worn internal components with new ones. The final testing at the end of this process guarantees a Brembo certified product.

## **Technical specifications**

| EAN code          | Axle           | Diameter     |
|-------------------|----------------|--------------|
| 8020584505809     | Front          | <b>42</b> mm |
|                   |                |              |
| Number of pistons | Braking system | Position     |
| 2                 | BENDIX         | Right        |