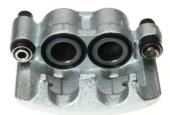

## CALIPER F 24 051

## The F 24 051 caliper is synonymous with reliability

Designed to provide the same performance as new calipers, Brembo remanufactured calipers embody an alternative solution to replacing broken or worn parts with new ones. The brake caliper remanufacturing process involves cleaning and applying a surface treatment to the caliper body, and the renewing of all worn internal components with new ones. The final testing at the end of this process guarantees a Brembo certified product.

## **Technical specifications**

| EAN code          | Axle           | Diameter     |
|-------------------|----------------|--------------|
| 8020584505809     | Front          | <b>42</b> mm |
|                   |                |              |
| Number of pistons | Braking system | Position     |
| 2                 | BENDIX         | Right        |