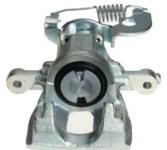

## CALIPER F 24 118

## The F 24 118 caliper is synonymous with reliability

Designed to provide the same performance as new calipers, Brembo remanufactured calipers embody an alternative solution to replacing broken or worn parts with new ones. The brake caliper remanufacturing process involves cleaning and applying a surface treatment to the caliper body, and the renewing of all worn internal components with new ones. The final testing at the end of this process guarantees a Brembo certified product.

## **Technical specifications**

| EAN code          | Axle           | Diameter     |
|-------------------|----------------|--------------|
| 8020584506479     | Rear           | <b>38</b> mm |
|                   |                |              |
| Number of pistons | Braking system | Position     |
| 1                 | BOSCH          | Left         |