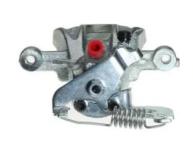

## CALIPER F 24 118

## The F 24 118 caliper is synonymous with reliability

Designed to provide the same performance as new calipers, Brembo remanufactured calipers embody an alternative solution to replacing broken or worn parts with new ones. The brake caliper remanufacturing process involves cleaning and applying a surface treatment to the caliper body, and the renewing of all worn internal components with new ones. The final testing at the end of this process guarantees a Brembo certified product.

## **Technical specifications**

| EAN code          | Axle           | Diameter     |
|-------------------|----------------|--------------|
| 8020584506479     | Rear           | <b>38</b> mm |
|                   |                |              |
| Number of pistons | Braking system | Position     |
| 1                 | BOSCH          | Left         |