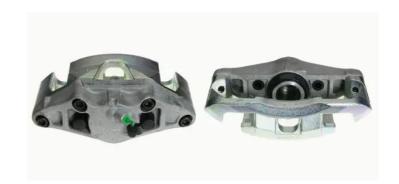

## CALIPER F 24 141

## The F 24 141 caliper is synonymous with reliability

Designed to provide the same performance as new calipers, Brembo remanufactured calipers embody an alternative solution to replacing broken or worn parts with new ones. The brake caliper remanufacturing process involves cleaning and applying a surface treatment to the caliper body, and the renewing of all worn internal components with new ones. The final testing at the end of this process guarantees a Brembo certified product.

## **Technical specifications**

| EAN code          | Axle           | Diameter     |
|-------------------|----------------|--------------|
| 8020584506707     | Front          | <b>57</b> mm |
|                   |                |              |
| Number of pistons | Braking system | Position     |
| 1                 | ATE            | Right        |