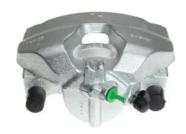

## CALIPER F 24 191

## The F 24 191 caliper is synonymous with reliability

Designed to provide the same performance as new calipers, Brembo remanufactured calipers embody an alternative solution to replacing broken or worn parts with new ones. The brake caliper remanufacturing process involves cleaning and applying a surface treatment to the caliper body, and the renewing of all worn internal components with new ones. The final testing at the end of this process guarantees a Brembo certified product.

## **Technical specifications**

| EAN code          | Axle           | Diameter     |
|-------------------|----------------|--------------|
| 8020584540039     | Front          | <b>57</b> mm |
| Number of pistons | Braking system | Position     |
| 1                 | ATE            | Right        |