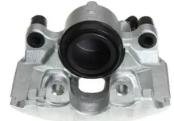

## CALIPER F 24 191

## The F 24 191 caliper is synonymous with reliability

Designed to provide the same performance as new calipers, Brembo remanufactured calipers embody an alternative solution to replacing broken or worn parts with new ones. The brake caliper remanufacturing process involves cleaning and applying a surface treatment to the caliper body, and the renewing of all worn internal components with new ones. The final testing at the end of this process guarantees a Brembo certified product.

## **Technical specifications**

| EAN code          | Axle           | Diameter     |
|-------------------|----------------|--------------|
| 8020584540039     | Front          | <b>57</b> mm |
| Number of pistons | Braking system | Position     |
| 1                 | ATE            | Right        |