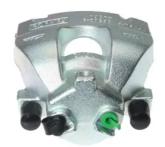

## CALIPER F 24 212

## The F 24 212 caliper is synonymous with reliability

Designed to provide the same performance as new calipers, Brembo remanufactured calipers embody an alternative solution to replacing broken or worn parts with new ones. The brake caliper remanufacturing process involves cleaning and applying a surface treatment to the caliper body, and the renewing of all worn internal components with new ones. The final testing at the end of this process guarantees a Brembo certified product.

## **Technical specifications**

| EAN code          | Axle           | Diameter     |
|-------------------|----------------|--------------|
| 8020584547854     | Front          | <b>57</b> mm |
|                   |                |              |
| Number of pistons | Braking system | Position     |
| 1                 | ATE            | Left         |