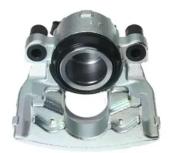

## CALIPER F 24 212

## The F 24 212 caliper is synonymous with reliability

Designed to provide the same performance as new calipers, Brembo remanufactured calipers embody an alternative solution to replacing broken or worn parts with new ones. The brake caliper remanufacturing process involves cleaning and applying a surface treatment to the caliper body, and the renewing of all worn internal components with new ones. The final testing at the end of this process guarantees a Brembo certified product.

## **Technical specifications**

| EAN code          | Axle           | Diameter     |
|-------------------|----------------|--------------|
| 8020584547854     | Front          | <b>57</b> mm |
|                   |                |              |
| Number of pistons | Braking system | Position     |
| 1                 | ATE            | Left         |