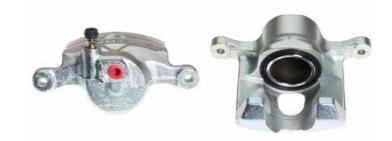

## CALIPER F 28 004

## The F 28 004 caliper is synonymous with reliability

Designed to provide the same performance as new calipers, Brembo remanufactured calipers embody an alternative solution to replacing broken or worn parts with new ones. The brake caliper remanufacturing process involves cleaning and applying a surface treatment to the caliper body, and the renewing of all worn internal components with new ones. The final testing at the end of this process guarantees a Brembo certified product.