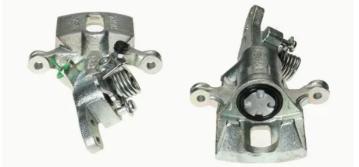

## CALIPER F 28 010

The F 28 010 caliper is synonymous with reliability

Designed to provide the same performance as new calipers, Brembo remanufactured calipers embody an alternative solution to replacing broken or worn parts with new ones. The brake caliper remanufacturing process involves cleaning and applying a surface treatment to the caliper body, and the renewing of all worn internal components with new ones. The final testing at the end of this process guarantees a Brembo certified product.

#### **Technical specifications**

| EAN code          | Axle           | Diameter     |
|-------------------|----------------|--------------|
| 8020584507155     | Rear           | <b>30</b> mm |
|                   |                |              |
| Number of pistons | Braking system | Position     |
| 1                 | NISSIN         | Left         |