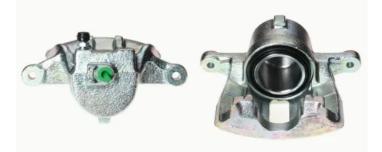

## CALIPER F 28 026

The F 28 026 caliper is synonymous with reliability

Designed to provide the same performance as new calipers, Brembo remanufactured calipers embody an alternative solution to replacing broken or worn parts with new ones. The brake caliper remanufacturing process involves cleaning and applying a surface treatment to the caliper body, and the renewing of all worn internal components with new ones. The final testing at the end of this process guarantees a Brembo certified product.

## **Technical specifications**

| EAN code          | Axle           | Diameter     |
|-------------------|----------------|--------------|
| 8020584537695     | Front          | <b>54</b> mm |
|                   |                |              |
| Number of pistons | Braking system | Position     |
| 1                 | GIRLING        | Left         |