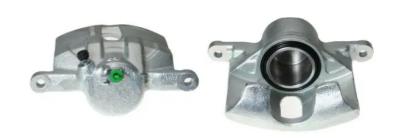

## CALIPER F 28 050

## The F 28 050 caliper is synonymous with reliability

Designed to provide the same performance as new calipers, Brembo remanufactured calipers embody an alternative solution to replacing broken or worn parts with new ones. The brake caliper remanufacturing process involves cleaning and applying a surface treatment to the caliper body, and the renewing of all worn internal components with new ones. The final testing at the end of this process guarantees a Brembo certified product.

## **Technical specifications**

| EAN code          | Axle           | Diameter     |
|-------------------|----------------|--------------|
| 8020584507551     | Front          | <b>57</b> mm |
|                   |                |              |
| Number of pistons | Braking system | Position     |
| 1                 | NISSIN         | Left         |