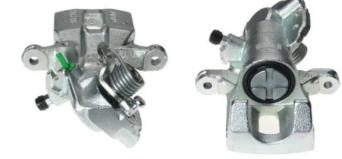

## CALIPER F 28 052

The F 28 052 caliper is synonymous with reliability

Designed to provide the same performance as new calipers, Brembo remanufactured calipers embody an alternative solution to replacing broken or worn parts with new ones. The brake caliper remanufacturing process involves cleaning and applying a surface treatment to the caliper body, and the renewing of all worn internal components with new ones. The final testing at the end of this process guarantees a Brembo certified product.

## **Technical specifications**

| EAN code          | Axle           | Diameter     |
|-------------------|----------------|--------------|
| 8020584507575     | <b>Rear</b>    | <b>34</b> mm |
| Number of pistons | Braking system | Position     |
| <b>1</b>          | NISSIN         | <b>Left</b>  |