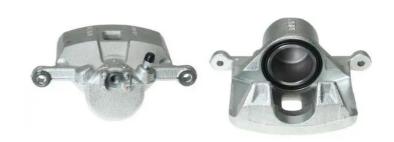

## CALIPER F 28 128

## The F 28 128 caliper is synonymous with reliability

Designed to provide the same performance as new calipers, Brembo remanufactured calipers embody an alternative solution to replacing broken or worn parts with new ones. The brake caliper remanufacturing process involves cleaning and applying a surface treatment to the caliper body, and the renewing of all worn internal components with new ones. The final testing at the end of this process guarantees a Brembo certified product.