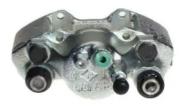

## CALIPER F 30 001

## The F 30 001 caliper is synonymous with reliability

Designed to provide the same performance as new calipers, Brembo remanufactured calipers embody an alternative solution to replacing broken or worn parts with new ones. The brake caliper remanufacturing process involves cleaning and applying a surface treatment to the caliper body, and the renewing of all worn internal components with new ones. The final testing at the end of this process guarantees a Brembo certified product.

## **Technical specifications**

| EAN code<br><b>8020584508503</b> | Axle<br>Front           | Diameter<br>48 mm        |
|----------------------------------|-------------------------|--------------------------|
|                                  |                         |                          |
| Number of pistons  1             | Braking system SUMITOMO | Position<br><b>Right</b> |