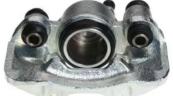

## CALIPER F 30 001

## The F 30 001 caliper is synonymous with reliability

Designed to provide the same performance as new calipers, Brembo remanufactured calipers embody an alternative solution to replacing broken or worn parts with new ones. The brake caliper remanufacturing process involves cleaning and applying a surface treatment to the caliper body, and the renewing of all worn internal components with new ones. The final testing at the end of this process guarantees a Brembo certified product.

## **Technical specifications**

| EAN code<br><b>8020584508503</b> | Axle<br>Front           | Diameter<br>48 mm        |
|----------------------------------|-------------------------|--------------------------|
|                                  |                         |                          |
| Number of pistons  1             | Braking system SUMITOMO | Position<br><b>Right</b> |