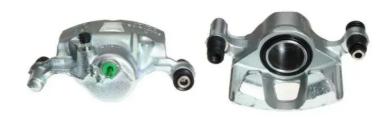

## CALIPER F 30 002

## The F 30 002 caliper is synonymous with reliability

Designed to provide the same performance as new calipers, Brembo remanufactured calipers embody an alternative solution to replacing broken or worn parts with new ones. The brake caliper remanufacturing process involves cleaning and applying a surface treatment to the caliper body, and the renewing of all worn internal components with new ones. The final testing at the end of this process guarantees a Brembo certified product.

## **Technical specifications**

EAN code Axle Diameter
8020584536711 Front 51 mm

Number of pistons Braking system Position
1 MANDO Left

**COMPATIBLE VEHICLES** 