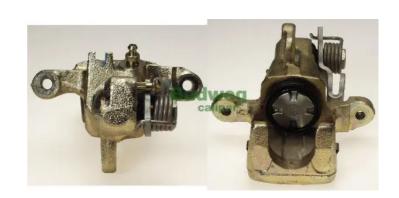

## CALIPER F 30 016

## **Technical specifications**

EAN code Axle Diameter
8020584508657 Rear 34 mm

Number of pistons Braking system Position
1 MANDO Left

**COMPATIBLE VEHICLES** 