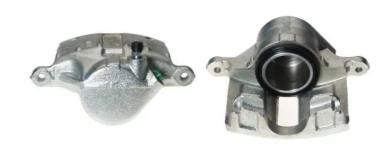

## CALIPER F 30 020

## **Technical specifications**

EAN code Axle Diameter
8020584508695 Front 60 mm

Number of pistons Braking system Position
1 MANDO Left

**COMPATIBLE VEHICLES** 