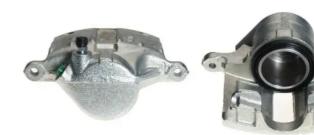

## CALIPER F 30 021

## The F 30 021 caliper is synonymous with reliability

Designed to provide the same performance as new calipers, Brembo remanufactured calipers embody an alternative solution to replacing broken or worn parts with new ones. The brake caliper remanufacturing process involves cleaning and applying a surface treatment to the caliper body, and the renewing of all worn internal components with new ones. The final testing at the end of this process guarantees a Brembo certified product.

## **Technical specifications**

EAN code Axle Diameter
8020584508701 Front 60 mm

Number of pistons Braking system Position
1 MANDO Right

**COMPATIBLE VEHICLES** 