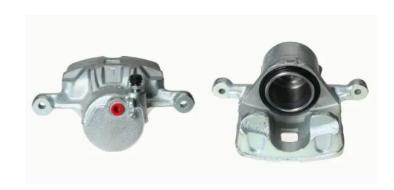

## CALIPER F 30 036

## **Technical specifications**

EAN code Axle Diameter
8020584508855 Front 57 mm

Number of pistons Braking system Position
1 MANDO Left

**COMPATIBLE VEHICLES** 