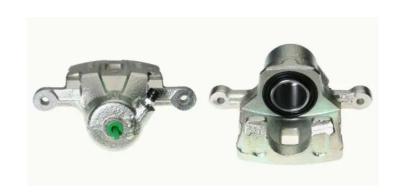

## CALIPER F 30 048

## The F 30 048 caliper is synonymous with reliability

Designed to provide the same performance as new calipers, Brembo remanufactured calipers embody an alternative solution to replacing broken or worn parts with new ones. The brake caliper remanufacturing process involves cleaning and applying a surface treatment to the caliper body, and the renewing of all worn internal components with new ones. The final testing at the end of this process guarantees a Brembo certified product.